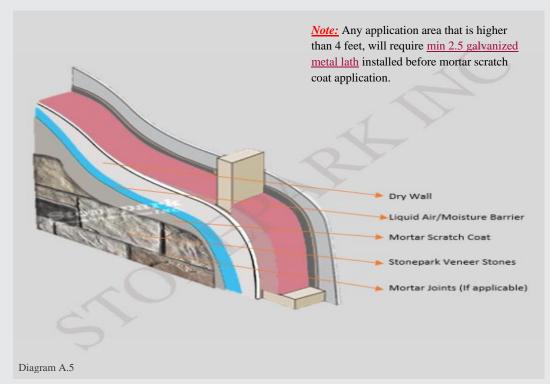

ed mesh available in a 1 metre (39") wide format used for reinforcing EIFS on main wall area locations.

*Scratch Coat*: A thin poly-modified mortar layer to help the Stonepark product bond more effectively.

*Mortar Joints (if applicable)*: To fill the spacing between Stonepark stones and bricks which is made up of non-polymer mortar cement.



# Continuous Insulation – Wood/Metal Frame Wall System



# Typical Wood/Metal Framed Wall System



For all technical questions please contact Stonepark Inc Email: <u>info@stonepark.ca</u> www.stonepark.ca



### Stone/Brick/Concrete Wall System



#### **Cement Board (Interior Application)**



For all technical questions please contact Stonepark Inc Email: <u>info@stonepark.ca</u> www.stonepark.ca



Page 11

# **Interior Drywall Wall System**



# Sill Flashing System



For all technical questions please contact Stonepark Inc Email: <u>info@stonepark.ca</u> www.stonepark.ca



# **STONEPARK WARRANTY** (50 Year Limited Warranty)

Our warranty is valid for 50 years from the date of purchase. Stonepark will only warrant its products that is installed-on structures which conform to local building codes and installed in accordance with the Stonepark's installation instructions. Only products manufactured by Stonepark Inc, and of which are determined to be defective, will be covered under this warranty. This warranty does not cover damages resulting from the following:

Improper Installation Structure Settlement Wall Movement| Surface discoloration due to air pollution or airborne contaminants Direct contact with harmful chemicals an