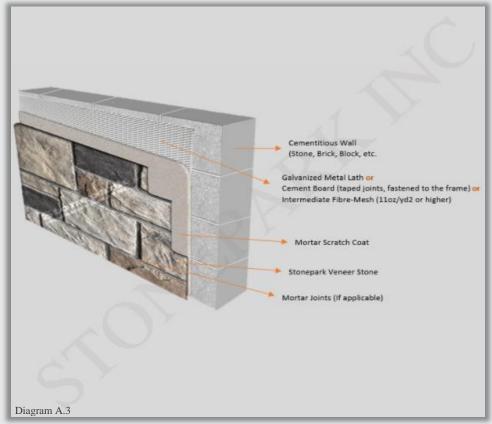

e typically used as a tile backing board.

*Galvanized Metal Lath*: To hold the materials in place to the sheeting and make the bond stronger.

*Intermediate Fibre Mesh*: A mid-weight glass fibre-reinforced mesh available in a 1 metre (39") wide format used for reinforcing EIFS on main wall area locations.

*Scratch Coat*: A thin poly-modified mortar layer to help the Stonepark product bond more effectively.

*Mortar Joints (if applicable)*: To fill the spacing between Stonepark stones and bricks which is made up of non-polymer mortar cement.



# Continuous Insulation – Wood/Metal Frame Wall System



# Typical Wood/Metal Framed Wall System



For all technical questions please contact Stonepark Inc Email: <u>info@stonepark.ca</u> www.stonepark.ca



### Stone/Brick/Concrete Wall System



#### **Cement Board (Interior Application)**



For all technical questions please contact Stonepark Inc Email: <u>info@stonepark.ca</u> www.stonepark.ca



Page 11

# **Interior Drywall Wall System**



# Sill Flashing System



For all technical questions please contact Stonepark Inc Email: <u>info@stonepark.ca</u> www.stonepark.ca



# **STONEPARK WARRANTY** (50 Year Limited Warranty)

Our warranty is valid for 50 years from the date of purchase. Stonepark will only warrant its products that is installed-on structures which conform to local building codes and installed in accordance with the Stonepark's installation instructions. Only products manufactured by Stonepark Inc, and of which are determined to be defective, will be covered under this warranty. This warranty does not cover d