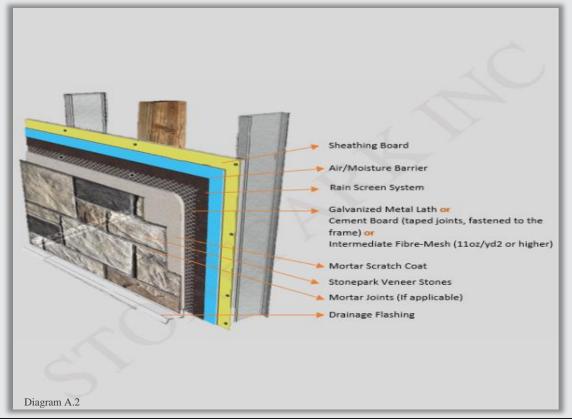

EPS/Mineral wall.

*Cement Board*: A cement board is a combination of cement and reinforcing fibers formed into sheets, of varying thickness that are typically used as a tile backing board.

*Galvanized Metal Lath*: To hold the materials in place to the sheeting and make the bond stronger.

*Intermediate Fibre Mesh*: A mid-weight glass fibre-reinforced mesh available in a 1 metre (39") wide format used for reinforcing EIFS on main wall area locations.

*Scratch Coat*: A thin poly-modified mortar layer to help the Stonepark product bond more effectively.

*Mortar Joints (if applicable)*: To fill the spacing between Stonepark stones and bricks which is made up of non-polymer mortar cement.



# Continuous Insulation – Wood/Metal Frame Wall System



# Typical Wood/Metal Framed Wall System



For all technical questions please contact Stonepark Inc Email: <u>info@stonepark.ca</u> www.stonepark.ca



### Stone/Brick/Concrete Wall System



#### **Cement Board (Interior Application)**



For all technical questions please contact Stonepark Inc Email: <u>info@stonepark.ca</u> www.stonepark.ca



Page 11

# **Interior Drywall Wall System**



# Sill Flashing System



For all technical questions please contact Stonepark Inc Email: <u>info@stonepark.ca</u> www.stonepark.ca



# **STONEPARK WARRANTY** (50 Year Limited Warranty)

Our warranty is valid for 50 years from the date of purchase. Stonepark will only warrant its products that is installed-on structures which conform to local building codes and installed in accordance with the Stonepark's installation instructions. Only pro