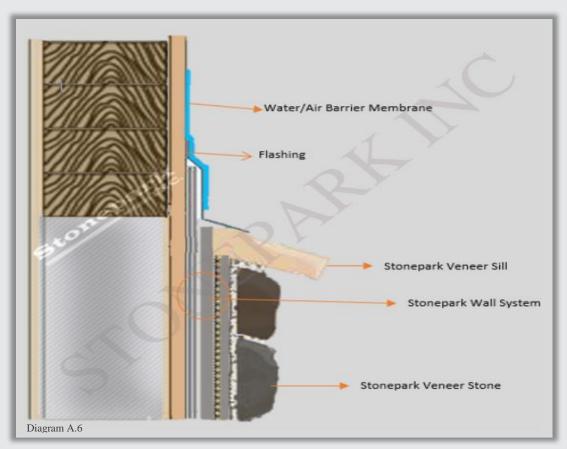

etre (39") wide format used for reinforcing EIFS on main wall area locations.

*Scratch Coat*: A thin poly-modified mortar layer to help the Stonepark product bond more effectively.

*Mortar Joints (if applicable)*: To fill the spacing between Stonepark stones and bricks which is made up of non-polymer mortar cement.



# Continuous Insulation – Wood/Metal Frame Wall System



# Typical Wood/Metal Framed Wall System



For all technical questions please contact Stonepark Inc Email: <u>info@stonepark.ca</u> www.stonepark.ca



### Stone/Brick/Concrete Wall System



#### **Cement Board (Interior Application)**



For all technical questions please contact Stonepark Inc Email: <u>info@stonepark.ca</u> www.stonepark.ca



Page 11

# **Interior Drywall Wall System**



# Sill Flashing System



For all technical questions please contact Stonepark Inc Email: <u>info@stonepark.ca</u> www.stonepark.ca



# **STONEPARK WARRANTY** (50 Year Limited Warranty)

Our warranty is valid for 50 years from the date of purchase. Stonepark will only warrant its products that is installed-on structures which conform to local building codes and installed in accordance with the Stonepark's installation instructions. Only products manufactured by Stonepark Inc, and of which are determined to be defective, will be covered under this warranty. This warranty does not cover damages resulting from the following:

Improper Installation Structure Settlement Wall Movement| Surface discoloration due to air pollution or airborne contaminants Direct contact with harmful chemicals and salt Misuse or Abuse Nat