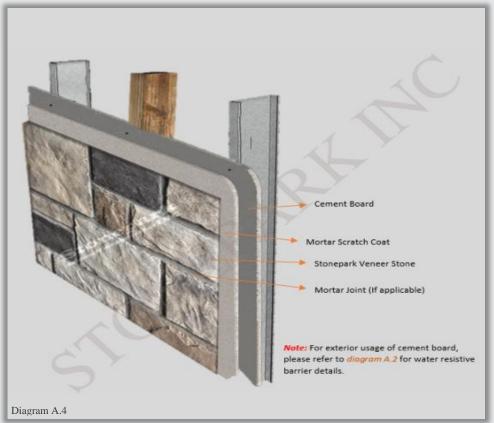

anized Metal Lath*: To hold the materials in place to the sheeting and make the bond stronger.

*Intermediate Fibre Mesh*: A mid-weight glass fibre-reinforced mesh available in a 1 metre (39") wide format used for reinforcing EIFS on main wall area locations.

*Scratch Coat*: A thin poly-modified mortar layer to help the Stonepark product bond more effectively.

*Mortar Joints (if applicable)*: To fill the spacing between Stonepark stones and bricks which is made up of non-polymer mortar cement.



# Continuous Insulation – Wood/Metal Frame Wall System



# Typical Wood/Metal Framed Wall System



For all technical questions please contact Stonepark Inc Email: <u>info@stonepark.ca</u> www.stonepark.ca



### Stone/Brick/Concrete Wall System



#### **Cement Board (Interior Application)**



For all technical questions please contact Stonepark Inc Email: <u>info@stonepark.ca</u> www.stonepark.ca



Page 11

# **Interior Drywall Wall System**



# Sill Flashing System



For all technical questions please contact Stonepark Inc Email: <u>info@stonepark.ca</u> www.stonepark.ca



# **STONEPARK WARRANTY** (50 Year Limited Warranty)

Our warranty is valid for 50 years from the date of purchase. Stonepark will only warrant its products that is installed-on structures which conform to local building codes and installed in accordance with the Stonepark's installation instructions. Only products manufactured by Stonepark Inc, and of which are determined to be defective, will be covered under this warranty. This warranty does not cover damages resulting from the following:

Improper I