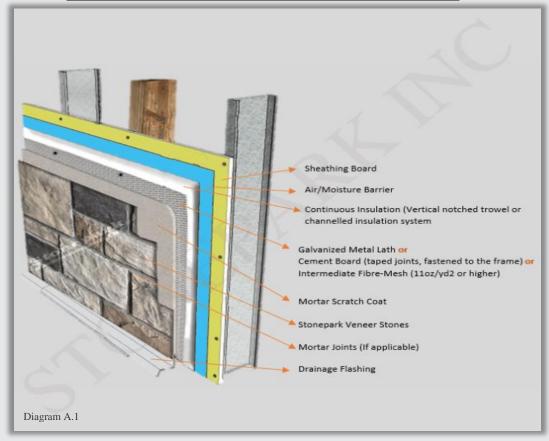

is used to keep heat from escaping. Such as EPS/Mineral wall.

*Cement Board*: A cement board is a combination of cement and reinforcing fibers formed into sheets, of varying thickness that are typically used as a tile backing board.

*Galvanized Metal Lath*: To hold the materials in place to the sheeting and make the bond stronger.

*Intermediate Fibre Mesh*: A mid-weight glass fibre-reinforced mesh available in a 1 metre (39") wide format used for reinforcing EIFS on main wall area locations.

*Scratch Coat*: A thin poly-modified mortar layer to help the Stonepark product bond more effectively.

*Mortar Joints (if applicable)*: To fill the spacing between Stonepark stones and bricks which is made up of non-polymer mortar cement.



# Continuous Insulation – Wood/Metal Frame Wall System



# Typical Wood/Metal Framed Wall System



For all technical questions please contact Stonepark Inc Email: <u>info@stonepark.ca</u> www.stonepark.ca



### Stone/Brick/Concrete Wall System



#### **Cement Board (Interior Application)**



For all technical questions please contact Stonepark Inc Email: <u>info@stonepark.ca</u> www.stonepark.ca



Page 11

# **Interior Drywall Wall System**



# Sill Flashing System



For all technical questions please contact Stonepark Inc Email: <u>info@stonepark.ca</u> www.stonepark.ca



# **STONEPARK WARRANTY** (50 Year Limited Warranty)

Our warranty is valid for 50 years from the date of purchase. Stonepark will only warrant its products that is installed-on structures which conform to local building codes and installed in accordance with the Ston